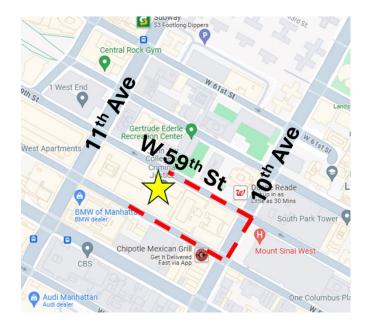

From <u>FAIRFIELD Inn</u> (538 W 58th) to John Jay (524 W 59<sup>th</sup>)
When exiting hotel, turn right out of hotel, and turn left on 10<sup>TH</sup> Ave. Walk one block (north) and turn left on W 59<sup>th</sup> Street. The Main entrance to John Jay is on the left side of W 59<sup>th</sup> Street, between 10th and 11th Avenues (about 5 mins)