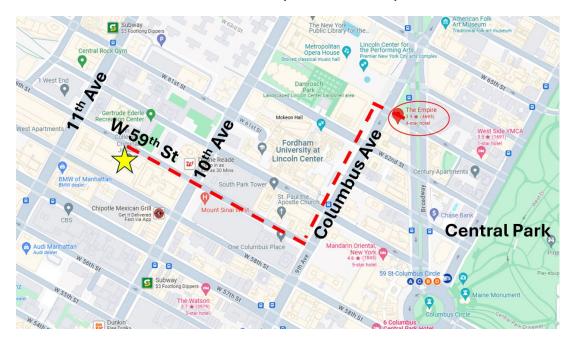

## Walking Maps from Institute Hotels to John Jay

From EMPIRE HOTEL (44 W 63<sup>rd</sup>) to John Jay (524 W 59<sup>th</sup>)

When exiting the hotel, turn left out of hotel, and left on Columbus Ave (9<sup>th</sup>). Walk four blocks (south) and turn right on W 59<sup>th</sup> Street. Walk two blocks west and the Main entrance to John Jay is on the left side of W 59<sup>th</sup> Street, between 10th and 11th Avenues (about 10 mins)